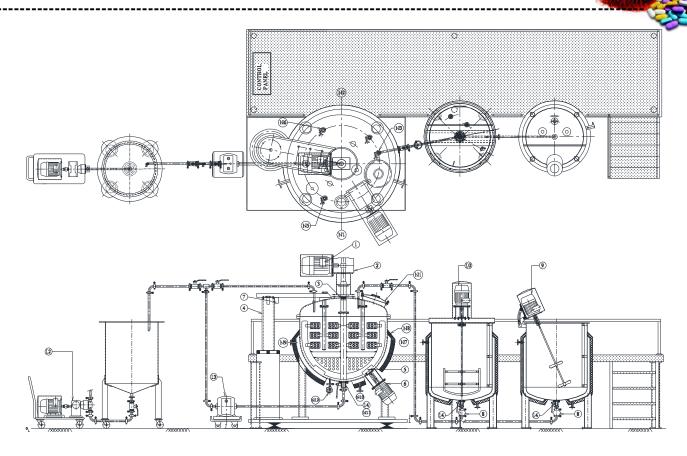

| 14    | FLUSH BOTTOM VALVE                    | 3    | STD.   |
|-------|---------------------------------------|------|--------|
| 13    | BUMP PUMP WITH MOTOR                  | 1    | FOOT   |
| 12    | METERING PUMP WITH MOTOR              | 1    | FOOT   |
| 11    | VACUM PUMP WITH MOTOR                 | 1    | FLANGE |
| 10    | GEAR MOTOR (REMI MAKE) FOR WAX VESSEL | 1    | FLANGE |
| 9     | MOTOR (CROMPTON) FOR WATER VESSEL     | 1    | FOOT   |
| 8     | CONICAL FILTER T.C. END               | 2    | SS 316 |
| 7     | LIMLT SWITCH ( SIEMENS MAKE )         | 1    | STD.   |
| 6     | MOTOR ( CROMPTON ) FOR HOMOGENIZER    | 1    | FLANGE |
| 5     | BOTTOM ENTRY SEAL FOR HOMOGENIZER     | 1    | SS 316 |
| 4     | HYDRAULIC CYLINDER STD.               | 1    | STD.   |
| 3     | TOP ENTRY SEAL FOR ANCHOR             | 1    | SS 316 |
| 2     | GEARBOX (BONFIGLIOLI) FOR ANCHOR      | 1    | STD.   |
| 1     | MOTOR (CROMPTON) FOR ANCHOR           | 1.   | FLANGE |
| SRNO. | DESCRIPTION                           | QTY. | MAT.   |

| N12   | TEMP.SENSOR (PT100)   | 1    | SS 316 | FLG.  |
|-------|-----------------------|------|--------|-------|
| NII   | PRODUCT OUTLET        | 1    | SS 304 | FLG.  |
| ИГО   | COOLING WATER INLET   | 1    | SS 304 | FLG.  |
| 1/19  | COLLING WATER OUTLET  | 1    | SS 304 | T.C.  |
| И8    | AIR VENT              | 1    | SS 304 | FLG.  |
| N7    | ELETRICAL HEATER      | 1    |        |       |
| N6    | SPARE                 | 1    | SS 316 | T.C.  |
| N5    | RECIRCULATION         | 1    | SS 316 | T.C.  |
| N4    | WAX PHASE INLET       | 1    | SS 316 | T.C.  |
| N3    | WATER PHASE INLET     | 1    | SS 316 | T.C.  |
| N2    | LIGHT GLASS           | 1    | SS 316 | FLG.  |
| ИI    | HANDHOLE/ SIGHT GLASS | 1    | SS 316 | FLG.  |
| и.ио. | DESCRIPTION           | QTY. | MAT.   | REMIK |