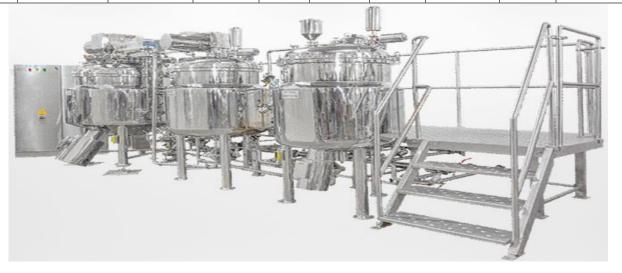

### **OINTMENT / CREAM MANUFACTURING PLANT**

We design, manufacture and supply the complete customized automated Ointment/Cream Plant as per the latest cGMP norms with the required Qualification Documents as per the requirements. The oil and water phase mixers have exactly the same construction. There's a

- Manufacturing Vessel
- Wax Phase Vessel
- Water Phase Vessel
- Storage Vessel
- Vacuum Pump
- Control Panel
- Product Piping
- Working Platform

### **FEATURES**

- High sanitary standard Design & Manufacturing
- Internal surface Mirror polished to less than 0.5 Micron RA
- Double Speed contra-mixing slow agitator with step less speed control
- Inbuilt/Inline High speed Homogenizer
- Hydro Lift top covers
- SS 316L contact parts & SS 304 Non-contact parts
- High standard Automation System
- Qualification Documentation like DQ, FAT & Protocols of IQ & OQ
- Smooth processing with low shear force
- Teflon scrapping mechanism with Agitator
- Internal/External re-circulation system
- Fine distribution range 10 1 Micron
- 50L to 10000L with viscosities up to 1,00,000 cPs